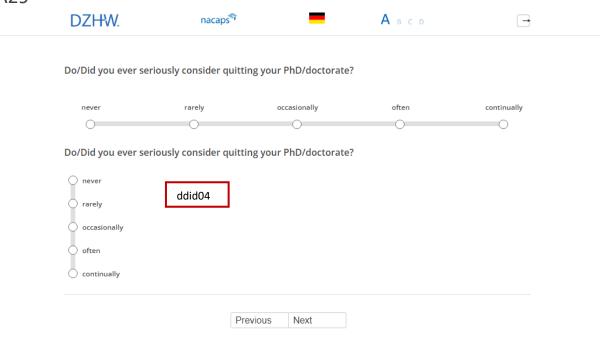

------------|
|         | To what extent do the following s                                             | tatements appl | y to you? |   |       |                   |
|         | l am convinced that l                                                         | (1) does not   | 2         | 3 | 4     | (5) applies fully |
| dpsy07a | can successfully complete my doctorate.                                       | apply at all   | 0         | 0 | 0     | $\circ$           |
| dpsy07b | can achieve good results during my<br>doctorate if I make an effort to do so. |                | 0         | 0 | 0     | 0                 |
|         |                                                                               | Previous       | Next      |   |       |                   |

### Outlet filter:



### **Fade-in conditions:**

- If a device with a display width of no less than 768px is detected or JavaScript is not activated: upper question (horizontal display) is displayed
- If a device with a display width of less than 768px is detected and JavaScript is activated: lower question (vertical display) is displayed

#### **Outlet filter:**

• If "rarely", "occasionally", "often" or "continually": goto A30

Deutsches Zentrum für Hochschul- und Wissenschaftsforschung GmbH

• Otherwise: goto A31

| ddid05a  Too much workload due to occupational activity  ddid05b  Change of partners life situation (e.g. new workplace)  ddid05c  Competibility of Phil/doctorate  ddid05d  Problems with the supervision of the Phil/doctorate  ddid05f  Taking up (another) employment  ddid05f  Toulbus reparding