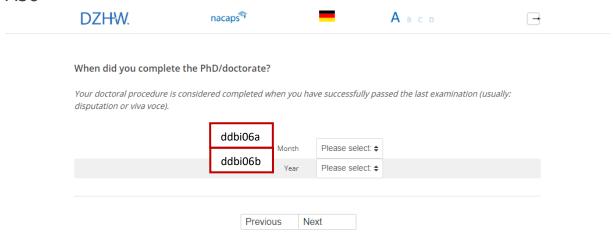

lext |            |   |

#### Fade-in conditions:

• If "I have completed the PhD/doctorate" on A01: Question "At which university did you complete your PhD/doctorate?" is displayed

Deutsches Zentrum für Hochschul- und Wissenschaftsforschung GmbH

• If not "I have completed the PhD/doctorate" on A01: Question "At which university did you want to do your PhD/doctorate?" is displayed

### **Outlet filter:**



#### **Fade-in conditions:**

- If "I have completed the PhD/doctorate" on A01: Question "In which discipline did you complete your PhD/doctorate?" is displayed
- If not "I have completed the PhD/doctorate" on A01: Question "In which discipline were you registered for your PhD/doctorate?" is displayed

- If "I have completed the PhD/doctorate" on A01: goto A36
- Otherwise: goto A48



Deutsches Zentrum für Hochschul- und Wissenschaftsforschung GmbH

### **Drop-down lists:**

- Month:
  - Please select:
  - January
  - February
  - March
  - April
  - May
  - June
  - July
  - August
  - September
  - October
  - November
  - December
- Year:
  - Please select:
  - 2022
  - 2021
  - 2020
  - 2019
  - 2018
  - 2017
  - 2016
  - 2015
  - 2014
  - 2013

- 2012
- 2011
- 2010
- 2009
- 2008
- 2007
- 2006
- 2005
- 2004
- 2003
- 2002
- 2001
- 2000
- Before 2000

### **Outlet filter:**

| DZHW.                         | nacaps              | _          | Авср       | $\Box$ |
|-------------------------------|---------------------|------------|------------|--------|
| With which overall grade did  | d you complete your | doctorate? |            |        |
| O Summa cum laude (ex