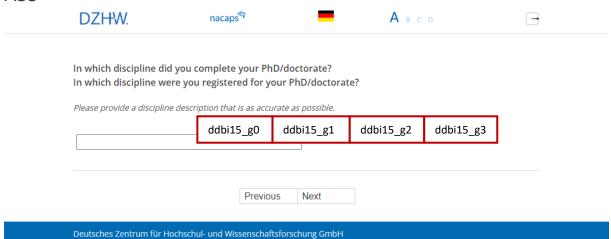

------|------------|---|
|   | t which university did you c                        |            |      |            |   |
|   | Name of the university (e. g. Uni<br>Erlangen-Nuren | nberg):    |      | ddbi10a_g1 |   |
|   | Location of the universit<br>Nuren                  |            |      |            |   |
|   |                                                     | Previous N | lext |            |   |

#### Fade-in conditions:

• If "I have completed the PhD/doctorate" on A01: Question "At which university did you complete your PhD/doctorate?" is displayed

Deutsches Zentrum für Hochschul- und Wissenschaftsforschung GmbH

• If not "I have completed the PhD/doctorate" on A01: Question "At which university did you want to do your PhD/doctorate?" is displayed

### **Outlet filter:**



#### **Fade-in conditions:**

- If "I have completed the PhD/doctorate" on A01: Question "In which discipline did you complete your PhD/doctorate?" is displayed
- If not "I have completed the PhD/doctorate" on A01: Question "In which discipline were you registered for your PhD/doctorate?" is displayed

- If "I have completed the PhD/doctorate" on A01: goto A36
- Otherwise: goto A48



Deutsches Zentrum für Hochschul- und Wissenschaftsforschung GmbH

### **Drop-down lists:**

- Month:
  - Please select:
  - January
  - February
  - March
  - April
  - May
  - June
  - July
  - August
  - September
  - October
  - November
  - December
- Year:
  - Please select:
  - 2022
  - 2021
  - 2020
  - 2019
  - 2018
  - 2017
  - 2016
  - 2015
  - 2014
  - 2013

- 2012
- 2011
- 2010
- 2009
- 2008
- 2